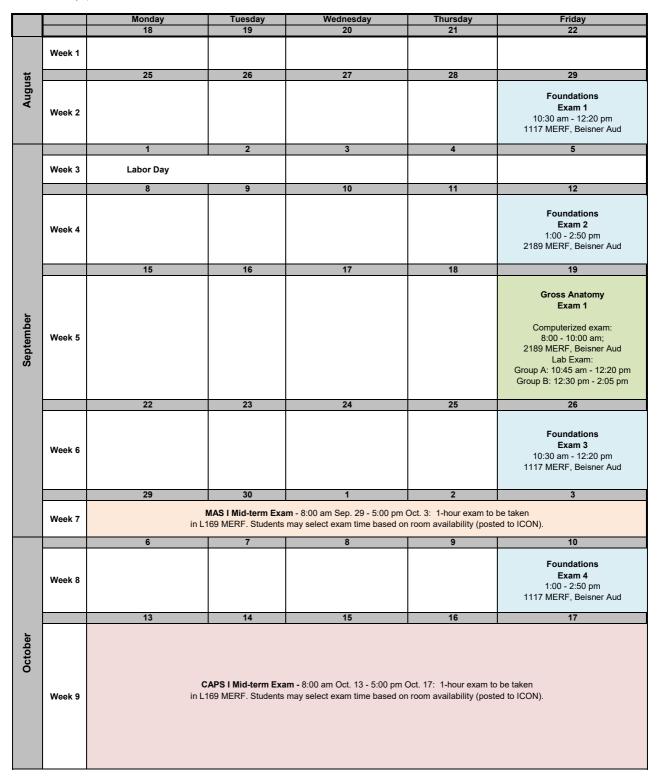

The University of Iowa Carver College of Medicine M1/PA1 Exam Schedule – Fall 2025

Note: All exams except the Gross Anatomy Lab exams and Clinical Skills exams are computerized. You will use your CCOM-compliant laptop for all computerized exams (with the exception of exams held in L169 MERF). Student room assignments for exams will be posted to ICON the Wednesdays/ Thursdays prior to each exam.